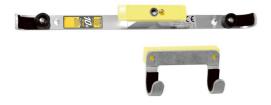

# 616/A

Certified vertical fixing system for scoop stretchers

## **FEATURES**

Aluminium supports with safe and rapid hook to fix the scoop stretcher in vertical position to the wall or inside the ambulance. With our item 616/A it is possible to fix the scoop stretcher folded.

# MAIN FEATURES

| Length (cm) | 44   |
|-------------|------|
| Width (cm)  | 2,5  |
| Height (cm) | 9,5  |
| Weight (kg) | 0,55 |