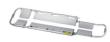

## **FEATURES**

Aluminium supports with safe and rapid hook to fix the scoop stretcher in vertical position to the wall or inside the ambulance. With our item 616/A it is possible to fix the scoop stretcher folded.

Device certified according to the European harmonized safety standards UNI EN 1789.

# MAIN FEATURES

| Length (cm) | 44   |
|-------------|------|
| Width (cm)  | 2,5  |
| Height (cm) | 9,5  |
| Weight (kg) | 0,55 |