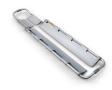

## **FEATURES**

Aluminium supports with safe and rapid hook to fix the scoop stretcher in vertical position to the wall or inside the ambulance. With our item 616/A it is possible to fix the scoop stretcher folded.

Device certified according to the European harmonized safety standards UNI EN 1789.

# MAIN FEATURES

| Length (cm) | 44   |
|-------------|------|
| Width (cm)  | 2,5  |
| Height (cm) | 9,5  |
| Weight (kg) | 0,55 |