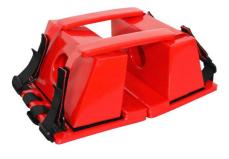

# 624 Double

Head immobilizer for scoop stretcher

### FEATURES

This head immobilizer can be mounted and separated on the scoop stretcher. It is supplied with the standard side rigid blocks. Supplied with padded belts for the fixing. It is produced with expanded material at closed cells with an inside aluminium sheet and it is covered by a liquid-proof and bacterial-proof material.

#### MAIN FEATURES

| Size        | Adults         |
|-------------|----------------|
| Usage       | Immobilization |
| Width (cm)  | 40             |
| Depth (cm.) | 25             |
| Height (cm) | 15             |
| Weight (kg) | 0,7            |
| Trauma      | <b></b>        |