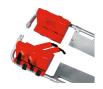

### FEATURES

This head immobilizer can be mounted and separated on the scoop stretcher. It is supplied with the standard side rigid blocks. Supplied with padded belts for the fixing. It is produced with expanded material at closed cells with an inside aluminium sheet and it is covered by a liquid-proof and bacterial-proof material.

## ACCESSORY OF

Maxima 631 Grey anodized anti trauma scoop stretcher with head/trunk in 1 pc

**Maxima 630** Grey anodized anti trauma scoop stretcher