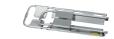

UNI EN 1789

### MAIN FEATURES

| -:                    |                    |
|-----------------------|--------------------|
| Size                  | Adults             |
| Usage                 | Rescue             |
| Height (cm)           | 7                  |
| Width (cm)            | 42                 |
| Length (cm)           | 167                |
| Max length (cm)       | 202                |
| Folded length (cm)    | 120                |
| Epaisseur pliée (cm)  | 9                  |
| Weight (kg)           | 10                 |
| Loading capacity (kg) | 170                |
| 10G Certification     |                    |
| Material              | Anodized aluminium |
| Trauma                | <b></b>            |
| Alpine                | <b>V</b>           |

#### IMAGES





#### SEE ALSO



Maxima 630/N Black painted anti trauma scoop stretcher



Maxima 630/B Blue painted anti trauma scoop stretcher



Maxima 630/A Orange painted anti trauma scoop stretcher



Maxima 631 Grey anodized anti trauma scoop stretcher with head/trunk in 1 pc

#### ACCESSORIES





**616/A** Certified vertical fixing system for scoop stretchers





Double 624 Head immobilizer for scoop stretcher





**603/MEB** Nylon bag containing 3 belts Art. 607/Ameb

## ACCESSORY OF