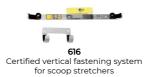

#### ACCESSORIES

**616/A** Certified vertical fixing system for scoop stretchers

Double 624 Head immobilizer for scoop stretcher

**603/MEB** Nylon bag containing 3 belts Art. 607/Ameb