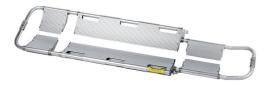

#### Grey anodized anti trauma scoop stretcher

#### **FEATURES**

Thanks to its features the scoop stretcher can be placed under the patient with ease, without lifting the body. Built with carefully designed materials, MAXIMA ensures solidity, reliability and durability.

- Efficient splitting system with locking device
- Adjustable length with automatic locking device
- Bag with n. 3 straps (quick release) for the immobilization of the patient (603/MEB)
- Easily arranged inside the ambulance
- Built with light and sturdy aluminium
- Carrying case available on request (Art. 630/CS)

### MAIN FEATURES

| -:                    |                    |
|-----------------------|--------------------|
| Size                  | Adults             |
| Usage                 | Rescue             |
| Height (cm)           | 7                  |
| Width (cm)            | 42                 |
| Length (cm)           | 167                |
| Max length (cm)       | 202                |
| Folded length (cm)    | 120                |
| Epaisseur pliée (cm)  | 9                  |
| Weight (kg)           | 10                 |
| Loading capacity (kg) | 170                |
| 10G Certification     |                    |
| Material              | Anodized aluminium |
| Trauma                | <b></b>            |
| Alpine                | <b>V</b>           |