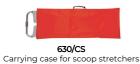

- Efficient splitting system with locking device
- Adjustable length with automatic locking device
- Bag with n. 3 straps (quick release) for the immobilization of the patient (603/MEB)
- Easily arranged inside the ambulance
- Built with light and sturdy aluminium
- Carrying case available on request (Art. 630/CS)

#### SEE ALSO

Maxima 630/N Black painted anti trauma scoop stretcher

Maxima 630/B Blue painted anti trauma scoop stretcher

Maxima 630/A Orange painted anti trauma scoop stretcher

Maxima 631 Grey anodized anti trauma scoop stretcher with head/trunk in 1 pc