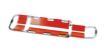

# 630 Maxima

#### Grey anodized anti trauma scoop stretcher

#### **FEATURES**

Thanks to its features the scoop stretcher can be placed under the patient with ease, without lifting the body. Built with carefully designed materials, MAXIMA ensures solidity, reliability and durability.

- Efficient splitting system with locking device
- Adjustable length with automatic locking device
- Bag with n. 3 straps (quick release) for the immobilization of the patient (603/MEB)
- Easily arranged inside the ambulance
- Built with light and sturdy aluminium
- Carrying case available on request (Art. 630/CS)