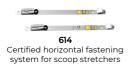

#### ACCESSORIES

**616/A** Certified vertical fixing system for scoop stretchers

Double 624 Head immobilizer for scoop stretcher

**603/MEB** Nylon bag containing 3 belts Art. 607/Ameb