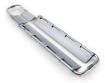

# 630 Maxima

#### Grey anodized anti trauma scoop stretcher

### MAIN FEATURES

| -:                    |                    |
|-----------------------|--------------------|
| Size                  | Adults             |
| Usage                 | Rescue             |
| Height (cm)           | 7                  |
| Width (cm)            | 42                 |
| Length (cm)           | 167                |
| Max length (cm)       | 202                |
| Folded length (cm)    | 120                |
| Epaisseur pliée (cm)  | 9                  |
| Weight (kg)           | 10                 |
| Loading capacity (kg) | 170                |
| 10G Certification     |                    |
| Material              | Anodized aluminium |
| Trauma                | <b></b>            |
| Alpine                | <b>V</b>           |