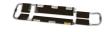

MAIN FEATURES

| -:                    |                    |
|-----------------------|--------------------|
| Size                  | Adults             |
| Usage                 | Rescue             |
| Height (cm)           | 7                  |
| Width (cm)            | 42                 |
| Length (cm)           | 167                |
| Max length (cm)       | 202                |
| Folded length (cm)    | 120                |
| Epaisseur pliée (cm)  | 9                  |
| Weight (kg)           | 10                 |
| Loading capacity (kg) | 170                |
| 10G Certification     |                    |
| Material              | Anodized aluminium |
| Trauma                | <b></b>            |
| Alpine                | <b>V</b>           |

#### IMAGES





#### SEE ALSO



Maxima 630/N Black painted anti trauma scoop stretcher



Maxima 630/B Blue painted anti trauma scoop stretcher



Maxima 630/A Orange painted anti trauma scoop stretcher



Maxima 631 Grey anodized anti trauma scoop stretcher with head/trunk in 1 pc

#### ACCESSORIES





**616/A** Certified vertical fixing system for scoop stretchers





Double 624 Head immobilizer for scoop stretcher





**603/MEB** Nylon bag containing 3 belts Art. 607/Ameb

## ACCESSORY OF