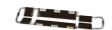

# 630/G Maxima

Yellow painted anti trauma scoop stretcher

#### **FEATURES**

Keeping the very same features of Art.630, thanks to a special paint (designed for optimal durability), this stretcher can be used to differentiate operators or a specific area of operation.