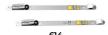

# 630/G Maxima

Yellow painted anti trauma scoop stretcher

#### **FEATURES**

Keeping the very same features of Art.630, thanks to a special paint (designed for optimal durability), this stretcher can be used to differentiate operators or a specific area of operation.

#### Device certified according to the European harmonized standards UNI EN 1865 - UNI EN 1789

- Efficient splitting system with locking device
- Adjustable length with automatic locking device
- Bag with n. 3 straps (quick release) for the immobilization of the patient (603/MEB)
- Easily arranged inside the ambulance
- Built with light and sturdy aluminium
- Carrying case available on request (Art. 630/CS)

## MAIN FEATURES

| Size                  | Adults            |
|-----------------------|-------------------|
| Usage                 | Rescue            |
| Height (cm)           | 7                 |
| Width (cm)            | 42                |
| Length (cm)           | 167               |
| Max length (cm)       | 202               |
| Folded length (cm)    | 120               |
| Epaisseur pliée (cm)  | 9                 |
| Weight (kg)           | 10                |
| Loading capacity (kg) | 170               |
| 10G Certification     | <b>₩</b>          |
| Material              | Painted aluminium |
| Trauma                | <b>⊌</b>          |
| Alpine                | ₩                 |