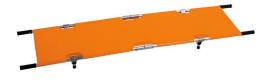

# 646 Barella soccorso pieghevole

Barella rigida pieghevole

## CARATTERISTICHE

Creata per essere utilizzata anche per i trasporti pesanti, è pieghevole in due parti, dotata di telo colore arancio in nylon spalmato PVC ignifugo, impermeabile, antistrappo. Non sono comprese le cinture (vedi "Sistemi di trattenuta" Art. 604/MEB).

#### DATI TECNICI

| Misura                   | Adulti                        |
|--------------------------|-------------------------------|
| Destinazione             | Trasporto                     |
| Pieghevole               |                               |
| Altezza min (cm)         | 14                            |
| Larghezza (cm)           | 50                            |
| Lunghezza max (cm)       | 201                           |
| Lunghezza ripiegata (cm) | 101                           |
| Spessore ripiegata (cm)  | 17                            |
| Peso (kg)                | 6,2                           |
| Portata (kg)             | 170                           |
| Materiale                | Alluminio anodizzato<br>Nylon |