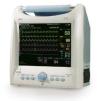

## 8284

Multiparameter monitor MP1000

## **FEATURES**

Maximum compactness and portability thanks to reduced dimensions and weight

- · Handle for a safe grip and an easy transport
- $\cdot$  Easy usage by mean of pop-up menu
- · EGC Sp02 NIBP TEMP. monitoring
- · Analysys of arrhythmias ST and pacemaker detection
- · Allarm set up for all parameters
- $\cdot$  72 hours trend of cardiac freq., Sp02 e NISBP
- $\boldsymbol{\cdot}$  Operation from main or integrated rechargeable batteries
- · Integrated thermic printer