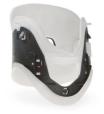

## 836 Patriot

Adjustable cervical collar

## FEATURES

Cervical collar adjustable to 4 different sizes. Designed to have in one article different possibilities of immobilization, it has been developed for the emergency medical use. Pre-molded chin support, locking clips, rear ventilation panel, enlarged trachea opening. The Patriot cervical collar is produced with high density polyethylene and foam padding; the flat one-piece design enables efficient storage where space is limited. X-ray lucent and easy to clean and disinfect.