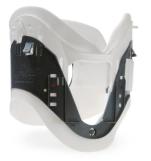

## 836 Patriot

Adjustable cervical collar

## FEATURES

Cervical collar adjustable to 4 different sizes. Designed to have in one article different possibilities of immobilization, it has been developed for the emergency medical use. Pre-molded chin support, locking clips, rear ventilation panel, enlarged trachea opening. The Patriot cervical collar is produced with high density polyethylene and foam padding; the flat one-piece design enables efficient storage where space is limited. X-ray lucent and easy to clean and disinfect.