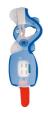

## 868 Sirius

Rigid cervical collar in 1 piece size MEDIUM

## **FEATURES**

Rigid cervical collar in 1 piece made with transparent polyethylene with E.V.A. washable inner lining fixed by plastic rivets. Adjustable rip-off fastening which different colours indicate the various sizes. Central hole for tracheotomy. Available in 6 different sizes.