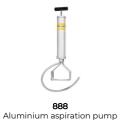

## **ACCESSORIES**

**890-001**Carrying case for vacuum mattress

**896/DF**Abs aspiration pump