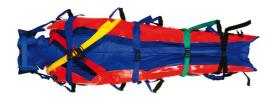

# 895 Snake Plus

Indipendent chambers vacuum mattress with integrated head immobilizer

#### **FEATURES**

Mattress with integrated head immobilizer to allow a fast head immobilization. Made of polyurethane treated with fire retardant and **in conformity with UNI EN 1865**, **14 indipendent chambers** for a perfect and safe immobilization. Usable between - 30°C and + 70°C. Extreme light weight and strenght, 8 ergonomic handles, padded and reinforced, safety belts and a perfect containment of the patient, give this mattress high performances. Usable with X-ray, CT and MRI.