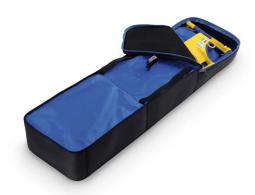

### **FEATURES**

Designed to facilitate rescue operations, this case for the Ergon scoop stretcher ensures maximum operativity in hostile environment. Equipped with 4 shoulder-straps. The Ergon stretcher (disassembled) fits with all of its accessories inside of the case, strongly reducing its volume. The EN566 hook in the centre ensures safe winch operation. Size: cm 124x32x16

#### MAIN FEATURES

| Length (cm)           | 124 |
|-----------------------|-----|
| Width (cm)            | 32  |
| Loading capacity (kg) | 16  |