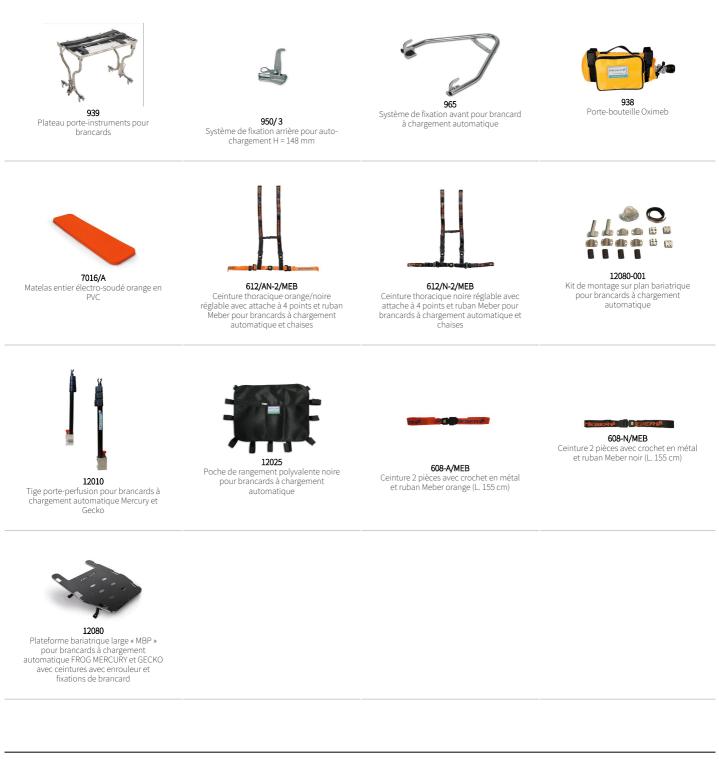

-----------------|--------------------|
| Usage                           | Transport          |
| Surface de couchage             | Sans Trendelenburg |
| Hauteur (cm)                    | 90,5               |
| Hauteur de chargement max (cm)  | 62                 |
| Hauteur de chargement min. (cm) | 62                 |
| Hauteur plié (cm)               | 30                 |
| Largeur (cm)                    | 56                 |
| Longueur (cm)                   | 197                |
| Poids (kg)                      | 37                 |
| Capacité de charge (kg)         | 170                |
| Material                        | Acier peint        |

## IMAGES



**VOIR AUSSI** 



**Gecko 7122/V** Brancard à chargement automatique « GECKO » d'entrée de gamme vert

# ACCESSOIRES



#### BUNDLES