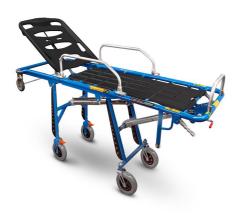

# 7122/AZ Gecko

Brancard à chargement automatique « GECKO » d' entrée de gamme bleu clair

### CARATTERISTICHE

Conçu pour optimiser le rapport qualité/prix, il est construit en acier peint très résistant. Le dispositif garantit toutes les caractéristiques des autres brancards à chargement automatique : dossier réglable, 2 roues fixes freinantes, 2 roues pivotantes auto-centreuses Ø 200 mm, barrières latérales rabattables. Il n'est pas livré en standard avec des ceintures.

#### DONNÉES TECHNIQUES

| Туре                            |                    |
|---------------------------------|--------------------|
| Usage                           | Transport          |
| Surface de couchage             | Sans Trendelenburg |
| Hauteur (cm)                    | 90,5               |
| Hauteur de chargement max (cm)  | 62                 |
| Hauteur de chargement min. (cm) | 62                 |
| Hauteur plié (cm)               | 30                 |
| Largeur (cm)                    | 56                 |
| Longueur (cm)                   | 197                |
| Poids (kg)                      | 37                 |
| Capacité de charge (kg)         | 170                |
| Material                        | Acier peint        |