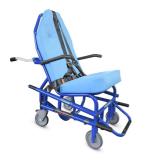

# 683 Proxima Pro

Fixed padded sedan chair

### **FEATURES**

Made of light aluminium alloy, it differs from other "Proxima" versions for its light weight. Back rest and seat are padded with soft fireproof material covered by skay, granting high comfort and easiness to clean. Supplied with 4 wheels Ø 150 mm (2 rear rotating with stationing brake and 2 front fixed), 2 rear handles, 4 extractable levers (2 rear and 2 front, Ø 35 mm for an effective sliding) and foldable arms covered by an high comfort padded sheath. The wheels could be swapped by placing the directional brake on the back side and the stationing brake on the front side. Supplied with thoracic- abdominal belt. The UNI EN 1789 certified dedicated fixing system Art. 620 is available as accessory (see "Fixing systems").