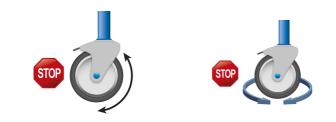

### **FEATURES**

Made of light aluminium alloy, it differs from other "Proxima" versions for its light weight. Back rest and seat are padded with soft fireproof material covered by skay, granting high comfort and easiness to clean. Supplied with 4 wheels Ø 150 mm (2 rear rotating with stationing brake and 2 front fixed), 2 rear handles, 4 extractable levers (2 rear and 2 front, Ø 35 mm for an effective sliding) and foldable arms covered by an high comfort padded sheath. The wheels could be swapped by placing the directional brake on the back side and the stationing brake on the front side. Supplied with thoracic- abdominal belt. The UNI EN 1789 certified dedicated fixing system Art. 620 is available as accessory (see "Fixing systems").