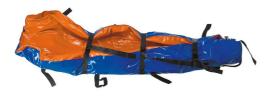

# 891 "Flake"

Independent chambers vacuum mattress

#### **FEATURES**

Vacuum mattress with 3 independent chambers for an excellent and fast immobilization. Extremely light and sturdy, 8 handles, restraining belts and a perfect patient encirclement, give to the mattress unique solutions. Unmatchable vacuum durability without any deflection. X-ray transparent mattress.

## MAIN FEATURES

| Size                  | Adults               |
|-----------------------|----------------------|
| Usage                 | Immobilization       |
| Length (cm)           | 200                  |
| Width (cm)            | 90                   |
| Weight (kg)           | 6,7                  |
| Loading capacity (kg) | 150                  |
| Trauma                | <b></b>              |
| Material              | PVC-coated polyester |