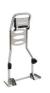

# 676 Extra Lite Standard

Foldable carrying chair with 4 wheels, footrest and arms

#### FEATURES

EXTRA LITE Standard is the new Me.Ber. stair chair entirely made of lightweight aluminium alloy frame. The backrest and back carrying handles inclination, along with the unique frontal arms configuration, enable a perfect weights distribution, relieving operators' efforts. While manoeuvring on smooth and plane surfaces, the 200 mm rear and 125 mm front wheels gives exceptional comfort. The structure along with an ergonomic seat and backrest, turnable foot rest with magnetic locks and armrest complete the characteristics of this new rescue device.