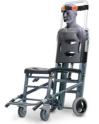

# 676 Extra Lite Standard

Foldable carrying chair with 4 wheels, footrest and arms

#### FEATURES

EXTRA LITE Standard is the new Me.Ber. stair chair entirely made of lightweight aluminium alloy frame. The backrest and back carrying handles inclination, along with the unique frontal arms configuration, enable a perfect weights distribution, relieving operators' efforts. While manoeuvring on smooth and plane surfaces, the 200 mm rear and 125 mm front wheels gives exceptional comfort. The structure along with an ergonomic seat and backrest, turnable foot rest with magnetic locks and armrest complete the characteristics of this new rescue device.

Device certified according to the European harmonized standards UNI EN 1865 - UNI EN 1789.

## MAIN FEATURES

| Туре                  |                 |
|-----------------------|-----------------|
| Foldable              | <b>V</b>        |
| Track assisted system |                 |
| Height (cm)           | 101             |
| Width (cm)            | 55              |
| Length (cm)           | 78              |
| Max length (cm)       | 139             |
| Epaisseur pliée (cm)  | 29              |
| Weight (kg)           | 13,9            |
| Loading capacity (kg) | 230             |
| Folded height (cm)    | 101             |
| Footboards and arms   | <b>V</b>        |
| Cardio                | <b>V</b>        |
| 10G Certification     | <b>V</b>        |
| Material              | Aluminium alloy |