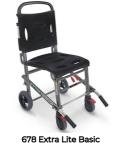

#### SEE ALSO

**678 Extra Lite Basic** Extra Lite Basic, foldable carrying chair