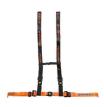

612/AN-2/MEB Adjustable thoracic abdominal belt orange/black with MeBer band and 4 points fastening for self loading stretchers and sedan chairs

612/N-2/MEB Adjustable thoracic abdominal belt black with MeBer band with 4 points fastening for self loading stretchers and sedan chairs