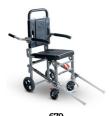

#### SEE ALSO

**678 Extra Lite Basic** Extra Lite Basic, foldable carrying chair