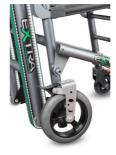

**975** "Ergolift fixing system" - Fixing system for chair Extra Ergolift

**670-004** Castor with brake diam. 200 mm for Extra chair