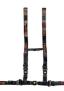

612/AN-2/MEB Adjustable thoracic abdominal belt orange/black with MeBer band and 4 points fastening for self loading stretchers and sedan chairs

612/N-2/MEB Adjustable thoracic abdominal belt black with MeBer band with 4 points fastening for self loading stretchers and sedan chairs