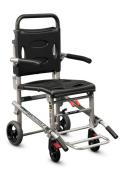

# 676 Extra Lite Standard

Foldable carrying chair with 4 wheels, footrest and arms

#### FEATURES

EXTRA LITE Standard is the new Me.Ber. stair chair entirely made of lightweight aluminium alloy frame. The backrest and back carrying handles inclination, along with the unique frontal arms configuration, enable a perfect weights distribution, relieving operators' efforts. While manoeuvring on smooth and plane surfaces, the 200 mm rear and 125 mm front wheels gives exceptional comfort. The structure along with an ergonomic seat and backrest, turnable foot rest with magnetic locks and armrest complete the characteristics of this new rescue device.

## MAIN FEATURES

| Туре                  |                 |
|-----------------------|-----------------|
| Foldable              | <b>V</b>        |
| Track assisted system |                 |
| Height (cm)           | 101             |
| Width (cm)            | 55              |
| Length (cm)           | 78              |
| Max length (cm)       | 139             |
| Epaisseur pliée (cm)  | 29              |
| Weight (kg)           | 13,9            |
| Loading capacity (kg) | 230             |
| Folded height (cm)    | 101             |
| Footboards and arms   | <b>V</b>        |
| Cardio                | <b>V</b>        |
| 10G Certification     | <b>V</b>        |
| Material              | Aluminium alloy |